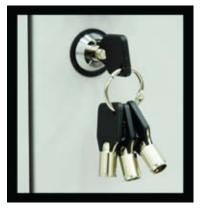

#### Features:

- True double locking protection with 2 high security pick-resistant tubular locks
- · Locks are keyed separately, with four keys per lock included
- Unique lock sequences- all cabinets are keyed differently
- One adjustable and/or removable shelf with the choice of 4 locations
- Full length stainless steel pinned door hinges prevent pin removal
- Predrilled holes in the back for mounting on a wall, cabinet or other solid surface (wall mounting hardware included)
- Narcotics cabinet is delivered ready to use (door handle must be customer installed)
- Twelve year warranty against manufacturer defect
- Durable hard-baked powder coat finish

#### Sixteen available color choices:

Burgundy, Hammer Red, Red, Yellow, Beige, Sand, White, HammerTone Green, Teal, HammerTone Blue, Navy, Light Blue, HammerTone Gray, Light Gray, Mauve, Hammer Black

One lock and key set includes black identifier