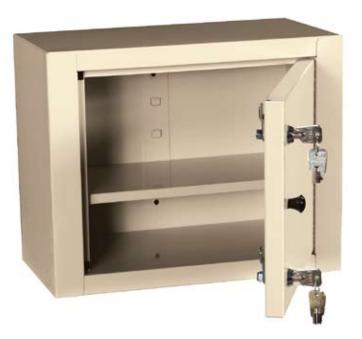

# Narcotics Cabinet, Medium, Standard Line, Single Door/Double Lock #2725

### **Construction:**

• Heavy-Duty, 20 gauge steel

#### Features:

- True double locking protection with 2 high security pick-resistant tubular locks
- · Locks are keyed separately, with four keys per lock included
- Unique lock sequences- all cabinets are keyed differently
- One adjustable and/or removable shelf with the choice of 4 locations
- Full length stainless steel pinned door hinges prevent pin removal
- Predrilled holes in the back for mounting on a wall, cabinet or other solid surface (wall mounting hardware included)
- Narcotics cabinet is delivered ready to use (door handle must be customer installed)
- Twelve year warranty against manufacturer defect
- Durable hard-baked powder coat finish

## Dimensions:

- 10" H x 15" W x 8"D (30.5 cm H x 37.1 cm W x 20.4 cm D)
- Net weight: 15 pounds (6.8 kg)
- Approx. shipping weight: 40 pounds (18 kg)