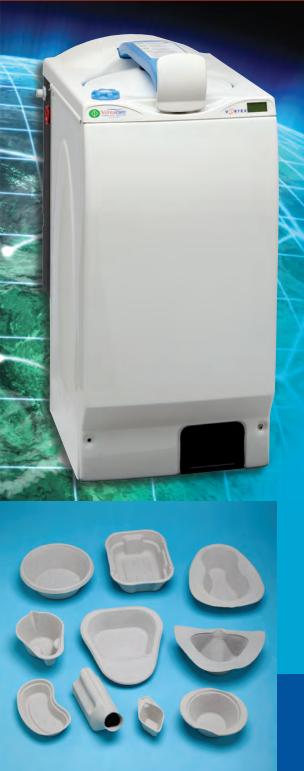

# The Vortex macerator is a unique and efficient system designed to deliver safe, clean and germ-free disposal of human waste.

he Vortex macerator delivers a superior solution to the human waste challenge in hospitals. Using only cold water and a simple mechanical action, in a non-dry maceration cycle, the Vortex disposes of Vernacare's molded pulp utensils in a safe and efficient manner.

#### The Vortex offers many superior benefits:

- Ease of use with "hands free opening" reducing cross contamination
- "One-Button" operation with an easy to read LCD indicator panel
- Innovative, sleek design ensures that surfaces are easy to wipe down and maintenance is quick and easy
- Automatic Cleaner/Deodorizer Dispenser automatically dispenses while running and is easy to refill
- Accessible front and side panels allows for easy maintenance
- Energy efficient with a less than 2 minute cycle that uses only cold water, saving both time and energy