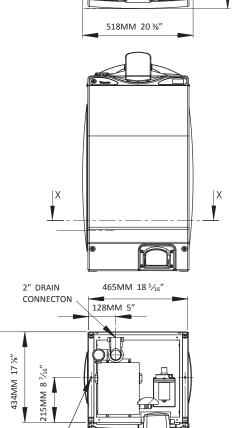

### **Vortex Product Dimensions**

#### **Installation Notes**

- 1. Drain outlet terminates at a fitting suitable for a 2" dia. pipe stub.
- 2. Cold water supply:  ${\cal V}_2''$  flex braided line required, attaches to  ${\cal V}_2''$  BSP threaded float valve.
- 3. Electrical Supply: Connect to a 15 amp circuit.