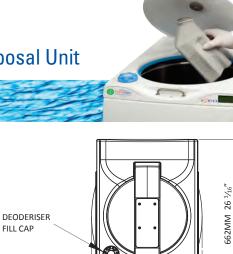

### **Vortex Product Dimensions**

#### **Installation Notes**

- 1. Drain outlet terminates at a fitting suitable for a 2" dia. pipe stub.
- 2. Cold water supply:  ${\cal V}_2''$  flex braided line required, attaches to  ${\cal V}_2''$  BSP threaded float valve.
- 3. Electrical Supply: Connect to a 15 amp circuit.