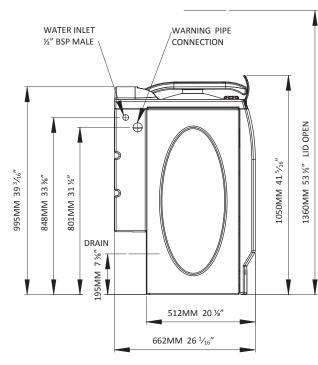

### **Vortex Product Dimensions**

#### **Installation Notes**

- 1. Drain outlet terminates at a fitting suitable for a 2" dia. pipe stub.
- 2. Cold water supply:  ${\cal V}_2''$  flex braided line required, attaches to  ${\cal V}_2''$  BSP threaded float valve.
- 3. Electrical Supply: Connect to a 15 amp circuit.